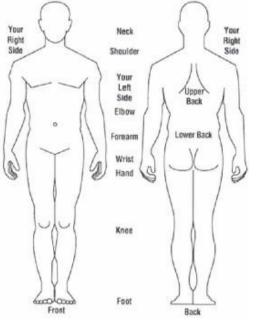

Please mark on the diagram where you are experiencing pain:

| When did condition start?                      |          |
|------------------------------------------------|----------|
| Please explain how condition started:          |          |
| Does anything make the pain better?            |          |
| Does anything make the pain worse? :           |          |
| Have you had to modify your activities?        | YES / NO |
| Are you still able to please sports /exercise? | YES/ NO  |
| Current exercise activities:                   |          |